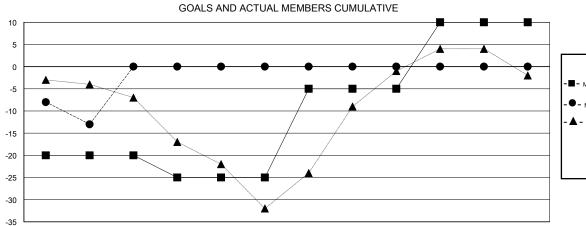

## GMT: ANTTI FORSELL **LOCATION ICELAND**

| Clubs                 |               |           |               | Members               |                           |                         |                                              |
|-----------------------|---------------|-----------|---------------|-----------------------|---------------------------|-------------------------|----------------------------------------------|
| RESULTS FOR 2017-2018 |               |           |               | RESULTS FOR 2017-2018 |                           |                         |                                              |
| QUARTER               | NEW CLUB GOAL | NEW CLUBS | DROPPED CLUBS | QUARTER               | MEMBER GROWTH NET<br>GOAL | MEMBER GROWTH<br>ACTUAL | DROPPED MEMBERS ACTUAL (including transfers) |
| JULY/AUG/SEPT         | 0             | 0         | 0             | JULY/AUG/SEPT         | -20                       | 0                       | 13                                           |
| OCT/NOV/DEC           | 0             | 0         | 0             | OCT/NOV/DEC           | -5                        | 0                       | 0                                            |
| JAN/FEB/MAR           | 0             | 0         | 0             | JAN/FEB/MAR           | 20                        | 0                       | 0                                            |
| APR/MAY/JUNE          | 0             | 0         | 0             | APR/MAY/JUNE          | 15                        | 0                       | 0                                            |

## GOALS AND ACTUAL NEW CLUBS CUMULATIVE

JAN

FEB

| <br> -■ | MEMBER GROWTH NET GOAL        |
|---------|-------------------------------|
| -●      | - MEMBER GROWTH ACTUAL        |
| - 🔺     | - LAST YEAR MEMBERSHIP ACTUAL |
|         |                               |
|         |                               |